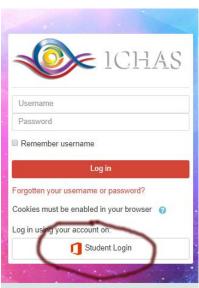

Download the App onto the device you want to use it on – you can install it on multiple devices.

Run the App and enter the "students.ichas.net" address.

You will be re-directed to LMS login page. Login as usual.