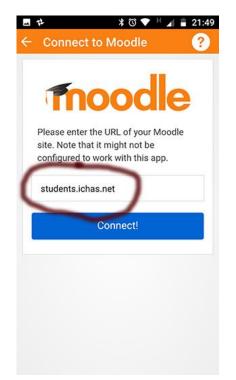

Download the App onto the device you want to use it on – you can install it on multiple devices.

Run the App and enter the "students.ichas.net" address.

You will be re-directed to LMS login page. Login as usual.