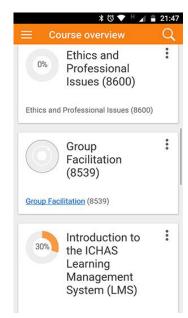

Once you login you will be returned to the App Course Overview page

You need only login once; The Moodle Mobile App will remember your details and log you in automatically in future.

See the <u>Moodle Mobile documentation</u> and <u>Moodle Mobile release notes</u> for all the latest information.